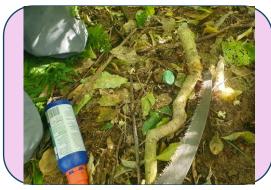

## **GET RID OF MOTH PLANT**

1. IDENTIFY IT

2. LOCATE THE MAIN STEM/S

3. CUT AND TREAT THE BASE

YOU HAVE BEEN GIVEN ONE BOTTLE OF CUT'N'PASTE MET GEL TO USE FOR MOTH PLANT AND OTHER INVASIVE SPECIES AT HOME. ALWAYS WEAR GLOVES TO PROTECT YOURSELF FROM MOTH PLANT SAP. CONTACT INFO@WEEDACTION.ORG.NZ TO RETURN THE EMPTY BOTTLE.