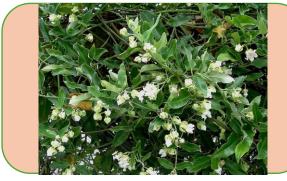

## **GET RID OF MOTH PLANT**

1. IDENTIFY IT

2. LOCATE THE MAIN STEM/S

3. CUT AND TREAT THE BASE

YOU HAVE BEEN GIVEN ONE BOTTLE OF CUT'N'PASTE MET GEL TO USE FOR MOTH PLANT AND OTHER INVASIVE SPECIES AT HOME. ALWAYS WEAR GLOVES TO PROTECT YOURSELF FROM MOTH PLANT SAP. CONTACT INFO@WEEDACTION.ORG.NZ TO RETURN THE EMPTY BOTTLE.