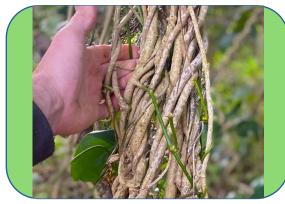

## **GET RID OF MOTH PLANT**

1. IDENTIFY IT

2. LOCATE THE MAIN STEM/S

3. CUT AND TREAT THE BASE

YOU HAVE BEEN GIVEN ONE BOTTLE OF CUT'N'PASTE MET GEL TO USE FOR MOTH PLANT AND OTHER INVASIVE SPECIES AT HOME. ALWAYS WEAR GLOVES TO PROTECT YOURSELF FROM MOTH PLANT SAP. CONTACT INFO@WEEDACTION.ORG.NZ TO RETURN THE EMPTY BOTTLE.